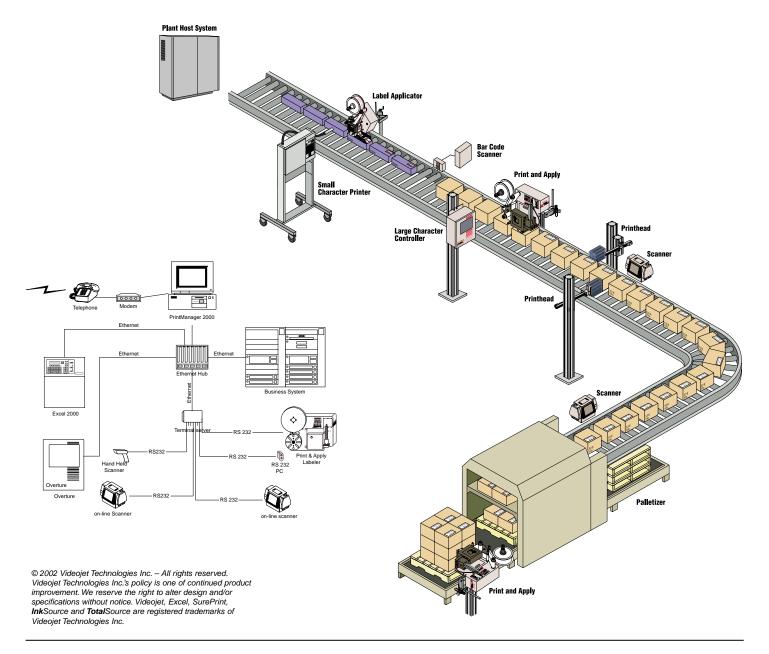

## Seamless System Integration of Coding and Data Management Systems to Optimize Uptime Performance

The PrintManager 2000™ data management system is latest generation of production imaging and data management software from Videojet. PrintManager 2000 software is an interactive production control and information management software tool. It's designed to control and format information for production line coding, marking, labeling, and scanning systems. Based on the industry standard Windows® NT/2000 operating system, PrintManager 2000 software has a flexible driver-based architecture, allowing it to interface with a variety of production line devices.

#### Control Multiple Production Line Equipment

PrintManager 2000 software allows for system integration across multiple production lines, facilities or sites and up to 256 devices using Ethernet and RS232 communications. Both graphical or textbased terminals are supported to provide message activation capabilities from each production line or a centralized location on the plant floor. In addition, PrintManager 2000 software manages input from hand held or stationary scanners, in motion scales, PLCs, and other computers and peripherals. Reduce operator time and labor costs with automated production commands

#### Database Creation and Organization for Central Information Access

Linked to existing plant business systems, PrintManager 2000 software provides the capability to interface with customer data for the purpose of building and maintaining a message database for a variety of Videojet products, as well as most table-top or print and apply labeling systems. The database provides a central point of information for access and control, as well as consistent information across the plant network. Archived data also becomes easier to log, retrieve and control. Eliminate information lag-time and optimize data management

#### Network Connectivity for Access Anytime, Anywhere

PrintManager 2000 software supports LAN/WAN and exchange access, including TCP/IP and NFS. A network connection to the business server allows a manager or administrator to access reports, monitor production, and view diagnostic information. In addition, multi-level personal password codes assure security and accurate data management. Reduce system support and administrative labor costs